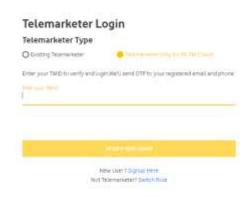

### TM – Aggregator Login

- 1. For TM with existing credentials with vilpower, choose existing telemarketer for login and enter email and password. TM will receive a mail notification to their registered mail ID, to act on the PE-TM chain.
  - TM with existing relation with have access via regular login, while TM with no relation to Vilpower will have limited access with Telemarketer (only for PE-TM chain)

2. Enter the OTP to login to the vilpower portal

3. For TM with no existing relationship with vilpower portal, pl choose TM (only for PETM chain)

4. Pl enter the Telemarketer ID issued by the DLT eco system