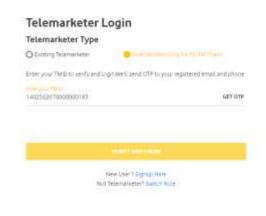

### TM – Aggregator Login

- 1. For TM with existing credentials with vilpower, choose existing telemarketer for login and enter email and password. TM will receive a mail notification to their registered mail ID, to act on the PE-TM chain.
  - TM with existing relation with have access via regular login, while TM with no relation to Vilpower will have limited access with Telemarketer (only for PE-TM chain)

2. Enter the OTP to login to the vilpower portal

3. For TM with no existing relationship with vilpower portal, pl choose TM (only for PETM chain)

4. Pl enter the Telemarketer ID issued by the DLT eco system

5. Enter the OTP triggered to the both registered Mobile Number and Email id which will be used to two factor authentication to the Vilpower Portal

6. Verify and login to the vilpower Portal

7. Click on chain option on the home page & View all Pending and approved request on the Chain Home Page and click on Action to take next steps TM with only PE-TM Chain only option will only have access to view, declare, accept/reject chains