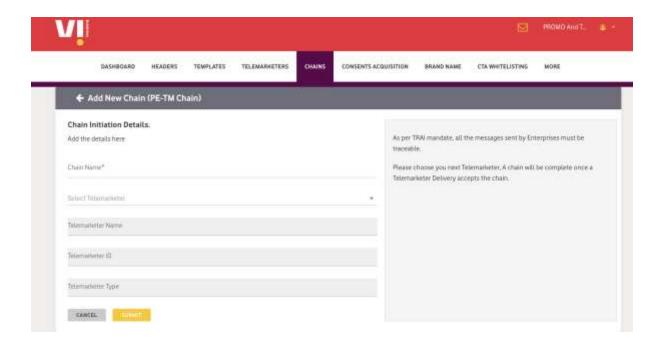

#### **Enterprise Login**

1. To initiate the chain, enterprise needs to login to DLT and initiate a chain on DLT Portal. Go to https://www.vilpower.in/ and Click on Login

2. Select Login as Enterprise and Click on NEXT

3. Enter your Email Address and password

4. Enter the OTP received on your registered Mobile number and click Verify

5. On the DLT Home page, you will see the option of Chains, Click on chains option and further click on "New Chain" tab

6. Chain initiation Page

7. Enter a name to the chain, search TM-AF or TM-DF (to whom the traffic is delivered directly by the Enterprise) and submit the request,

8. Chain Home page will show the request pending as its pending with the TM to approve chain initiation request.