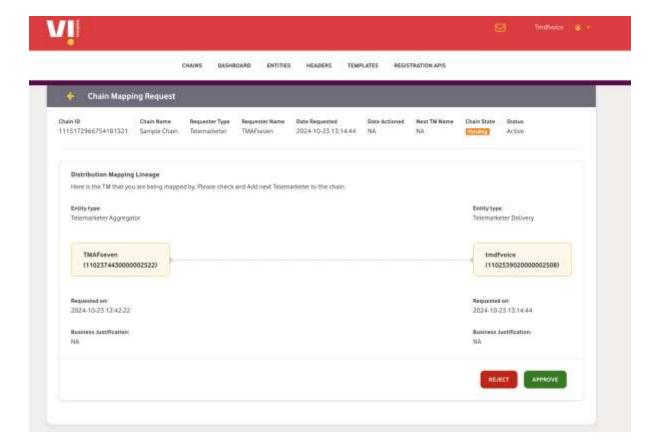

8. Check the request from PE or TM-AF & Choose next TM-AF or TM-DF to move the chain further. To Reject the request from PE, click on Reject

9. Only the TM-AF or TM-DF is chosen, it will show in pending state with Telemarketer name in Next TM Name.

10. Suitable Justification is mandatory for adding more than 3 TM-AF in the chain