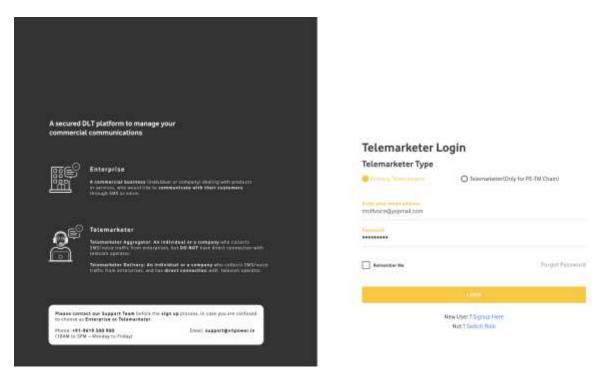

#### **Enterprise Login**

1. To initiate the chain, enterprise needs to login to DLT and initiate a chain on DLT Portal. Go to https://www.vilpower.in/ and Click on Login

2. Select Login as Enterprise and Click on NEXT

3. Enter your Email Address and password

4. Enter the OTP received on your registered Mobile number and click Verify

5. On the DLT Home page, you will see the option of Chains, Click on chains option and further click on "New Chain" tab

### TM – Aggregator Login

- 1. For TM with existing credentials with vilpower, choose existing telemarketer for login and enter email and password. TM will receive a mail notification to their registered mail ID, to act on the PE-TM chain.
  - TM with existing relation with have access via regular login, while TM with no relation to Vilpower will have limited access with Telemarketer (only for PE-TM chain)

2. Enter the OTP to login to the vilpower portal

3. For TM with no existing relationship with vilpower portal, pl choose TM (only for PETM chain)

4. Pl enter the Telemarketer ID issued by the DLT eco system