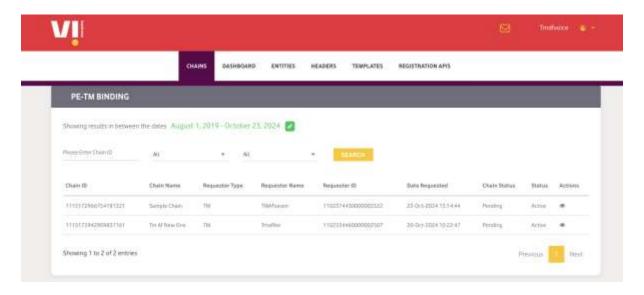

6. Chain initiation Page

7. Enter a name to the chain, search TM-AF or TM-DF (to whom the traffic is delivered directly by the Enterprise) and submit the request,

8. Chain Home page will show the request pending as its pending with the TM to approve chain initiation request.

9. TM(who are registered on VILPOWER) will receive a mail notification to their registered mail ID, to act on the PE TM chain.

8. Check the request from PE or TM-AF & Choose next TM-AF or TM-DF to move the chain further. To Reject the request from PE, click on Reject

9. Only the TM-AF or TM-DF is chosen, it will show in pending state with Telemarketer name in Next TM Name.