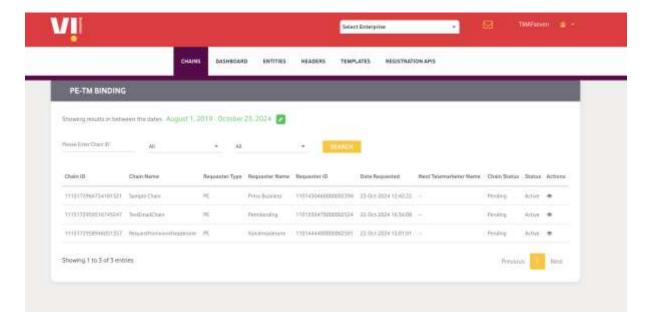

6. Chain initiation Page

7. Enter a name to the chain, search TM-AF or TM-DF (to whom the traffic is delivered directly by the Enterprise) and submit the request,

8. Chain Home page will show the request pending as its pending with the TM to approve chain initiation request.

9. TM(who are registered on VILPOWER) will receive a mail notification to their registered mail ID, to act on the PE TM chain.

8. Check the request from PE or TM-AF & Choose next TM-AF or TM-DF to move the chain further. To Reject the request from PE, click on Reject

9. Only the TM-AF or TM-DF is chosen, it will show in pending state with Telemarketer name in Next TM Name.