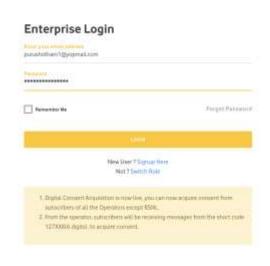

#### **Enterprise Login**

1. To initiate the chain, enterprise needs to login to DLT and initiate a chain on DLT Portal. Go to https://www.vilpower.in/ and Click on Login

2. Select Login as Enterprise and Click on NEXT

3. Enter your Email Address and password

4. Enter the OTP received on your registered Mobile number and click Verify

5. On the DLT Home page, you will see the option of Chains, Click on chains option and further click on "New Chain" tab