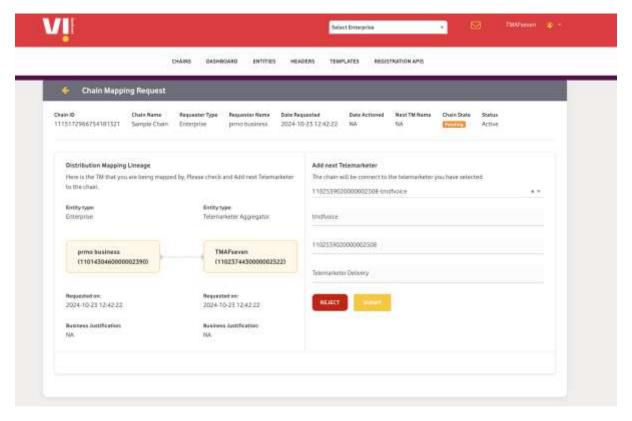

8. Check the request from PE or TM-AF & Choose next TM-AF or TM-DF to move the chain further. To Reject the request from PE, click on Reject

9. Only the TM-AF or TM-DF is chosen, it will show in pending state with Telemarketer name in Next TM Name.

10. Suitable Justification is mandatory for adding more than 3 TM-AF in the chain