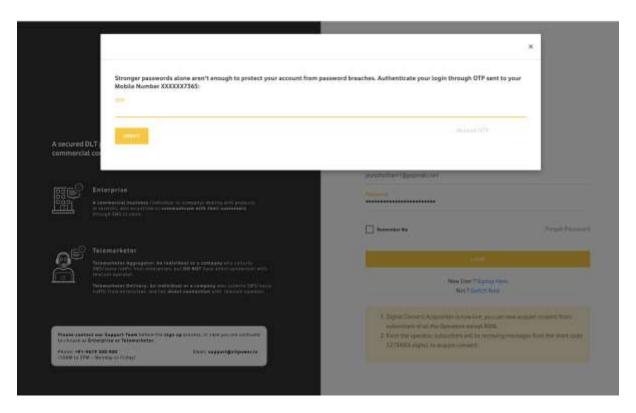

3. Enter your Email Address and password

4. Enter the OTP received on your registered Mobile number and click Verify

5. On the DLT Home page, you will see the option of Chains, Click on chains option and further click on "New Chain" tab