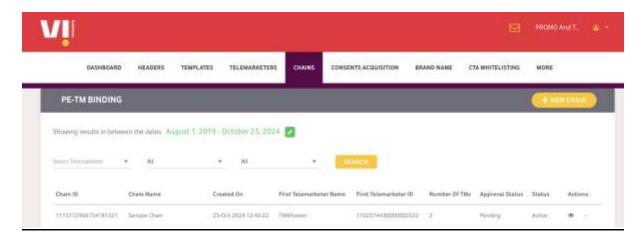

6. Chain initiation Page

7. Enter a name to the chain, search TM-AF or TM-DF (to whom the traffic is delivered directly by the Enterprise) and submit the request,

8. Chain Home page will show the request pending as its pending with the TM to approve chain initiation request.

9. TM(who are registered on VILPOWER) will receive a mail notification to their registered mail ID, to act on the PE TM chain.