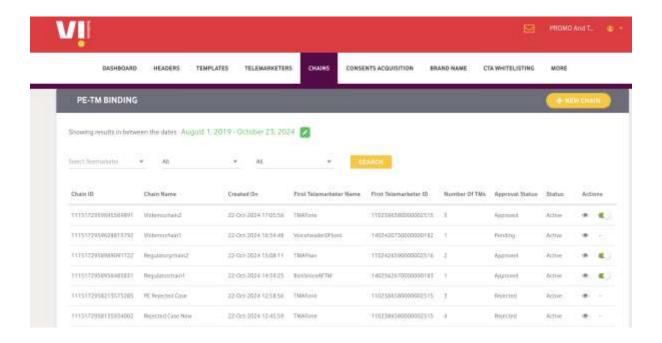

6. Chain initiation Page

7. Enter a name to the chain, search TM-AF or TM-DF (to whom the traffic is delivered directly by the Enterprise) and submit the request,

8. Chain Home page will show the request pending as its pending with the TM to approve chain initiation request.

9. TM(who are registered on VILPOWER) will receive a mail notification to their registered mail ID, to act on the PE TM chain.

8. Check the request from PE or TM-AF & Choose next TM-AF or TM-DF to move the chain further. To Reject the request from PE, click on Reject

9. Only the TM-AF or TM-DF is chosen, it will show in pending state with Telemarketer name in Next TM Name.