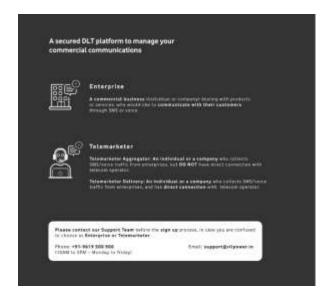

#### **Overview**

This document outlines the necessary steps required for PE – TM chain creation on DLT for Enterprises, Telemarketers for Aggregation Function (TM-AF) as well as Telemarketers for Delivery Function

The Chain can be initiated on any DLT by an enterprise. The TM's will need to login to the respective DLT Portal to approve or reject the request. The TM's which are not directly mapped to the same DLT as enterprise, will be given option to login to the DLT portal with limited access to access PE – TM Chains.

The chain has to be approved at all stages by all respective stakeholders like TM-AF as well as TM-DF. The Selection of TM-DF will mark the end of chain and it will be assumed that traffic will be submitted by TM-DF to the Telco DLT Network. Once the TM-DF is marked in the chain and its accepted by the TM-DF, a final request will go to PE for the approval of end to end chain.