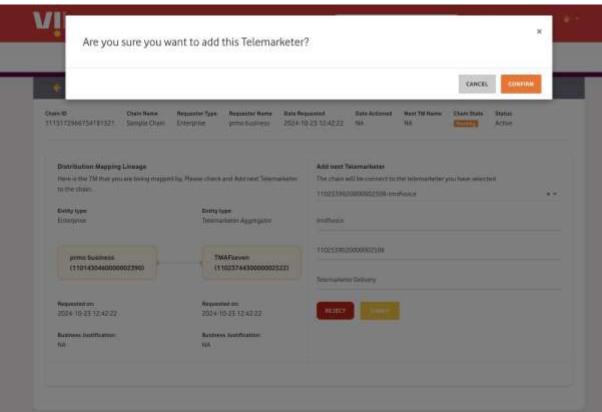

6. Chain initiation Page

7. Enter a name to the chain, search TM-AF or TM-DF (to whom the traffic is delivered directly by the Enterprise) and submit the request,

8. Chain Home page will show the request pending as its pending with the TM to approve chain initiation request.

8. Check the request from PE or TM-AF & Choose next TM-AF or TM-DF to move the chain further. To Reject the request from PE, click on Reject

9. Only the TM-AF or TM-DF is chosen, it will show in pending state with Telemarketer name in Next TM Name.

10. Suitable Justification is mandatory for adding more than 3 TM-AF in the chain