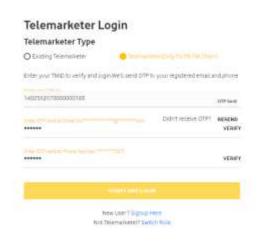

2. Enter the OTP to login to the vilpower portal

3. For TM with no existing relationship with vilpower portal, pl choose TM (only for PETM chain)

4. Pl enter the Telemarketer ID issued by the DLT eco system

5. Enter the OTP triggered to the both registered Mobile Number and Email id which will be used to two factor authentication to the Vilpower Portal

6. Verify and login to the vilpower Portal

7. Click on chain option on the home page & View all Pending and approved request on the Chain Home Page and click on Action to take next steps TM with only PE-TM Chain only option will only have access to view, declare, accept/reject chains