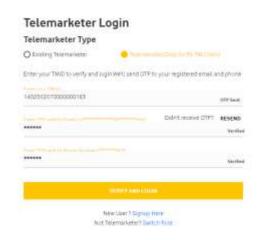

### TM – Aggregator Login

- 1. For TM with existing credentials with vilpower, choose existing telemarketer for login and enter email and password. TM will receive a mail notification to their registered mail ID, to act on the PE-TM chain.
  - TM with existing relation with have access via regular login, while TM with no relation to Vilpower will have limited access with Telemarketer (only for PE-TM chain)

2. Enter the OTP to login to the vilpower portal

3. For TM with no existing relationship with vilpower portal, pl choose TM (only for PETM chain)

4. Pl enter the Telemarketer ID issued by the DLT eco system

5. Enter the OTP triggered to the both registered Mobile Number and Email id which will be used to two factor authentication to the Vilpower Portal

6. Verify and login to the vilpower Portal

7. Click on chain option on the home page & View all Pending and approved request on the Chain Home Page and click on Action to take next steps TM with only PE-TM Chain only option will only have access to view, declare, accept/reject chains