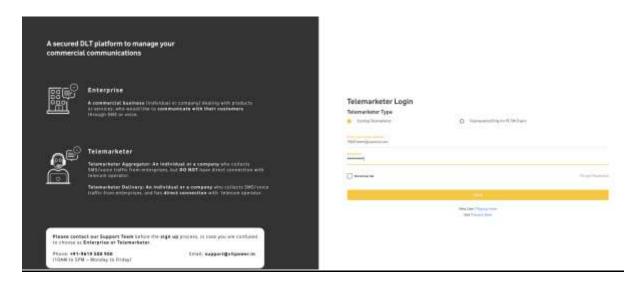

#### **Enterprise Login**

1. To initiate the chain, enterprise needs to login to DLT and initiate a chain on DLT Portal. Go to https://www.vilpower.in/ and Click on Login

2. Select Login as Enterprise and Click on NEXT

### TM – Aggregator Login

- 1. For TM with existing credentials with vilpower, choose existing telemarketer for login and enter email and password. TM will receive a mail notification to their registered mail ID, to act on the PE-TM chain.
  - TM with existing relation with have access via regular login, while TM with no relation to Vilpower will have limited access with Telemarketer (only for PE-TM chain)

2. Enter the OTP to login to the vilpower portal

3. For TM with no existing relationship with vilpower portal, pl choose TM (only for PETM chain)

4. Pl enter the Telemarketer ID issued by the DLT eco system