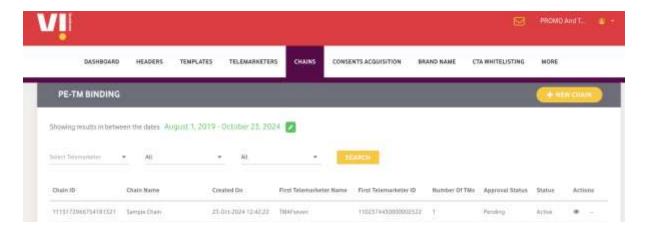

6. Chain initiation Page

7. Enter a name to the chain, search TM-AF or TM-DF (to whom the traffic is delivered directly by the Enterprise) and submit the request,

8. Chain Home page will show the request pending as its pending with the TM to approve chain initiation request.

9. TM(who are registered on VILPOWER) will receive a mail notification to their registered mail ID, to act on the PE TM chain.

8. Check the request from PE or TM-AF & Choose next TM-AF or TM-DF to move the chain further. To Reject the request from PE, click on Reject

9. Only the TM-AF or TM-DF is chosen, it will show in pending state with Telemarketer name in Next TM Name.