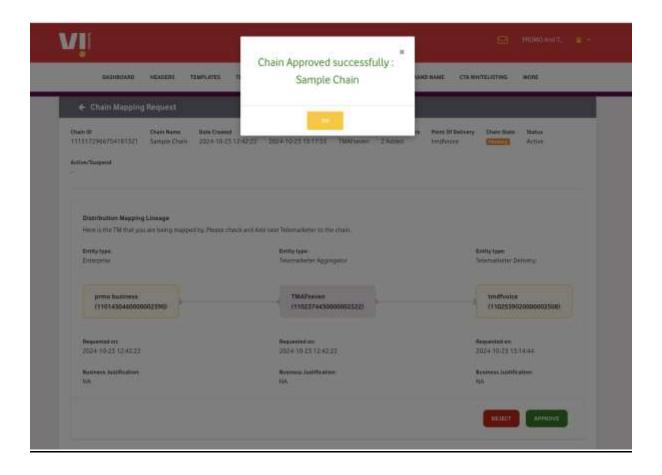

### **Enterprise Login**

1. Click on actions to view pending chain requests

2. View the entire chain end to end and click to approve or reject

3. Once the chain is approved, it will be available on the home page of Enterprise as a approved chain