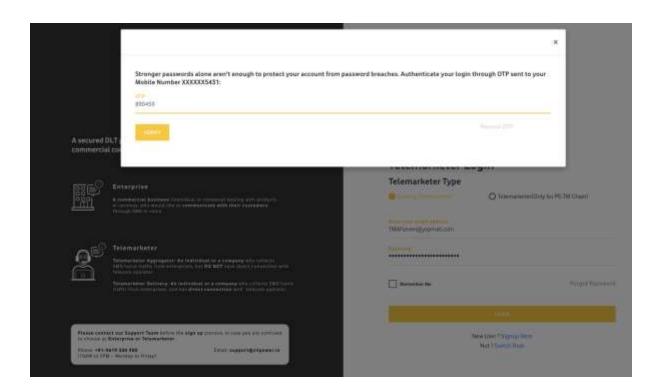

3. Enter your Email Address and password

4. Enter the OTP received on your registered Mobile number and click Verify

5. On the DLT Home page, you will see the option of Chains, Click on chains option and further click on "New Chain" tab

2. Enter the OTP to login to the vilpower portal

3. For TM with no existing relationship with vilpower portal, pl choose TM (only for PETM chain)

4. Pl enter the Telemarketer ID issued by the DLT eco system

5. Enter the OTP triggered to the both registered Mobile Number and Email id which will be used to two factor authentication to the Vilpower Portal

6. Verify and login to the vilpower Portal

7. Click on chain option on the home page & View all Pending and approved request on the Chain Home Page and click on Action to take next steps TM with only PE-TM Chain only option will only have access to view, declare, accept/reject chains