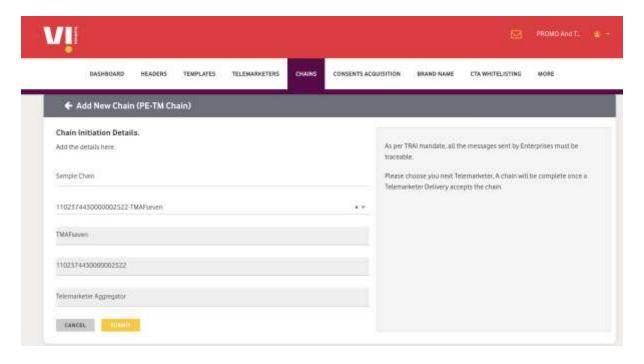

6. Chain initiation Page

7. Enter a name to the chain, search TM-AF or TM-DF (to whom the traffic is delivered directly by the Enterprise) and submit the request,

8. Chain Home page will show the request pending as its pending with the TM to approve chain initiation request.

8. Check the request from PE or TM-AF & Choose next TM-AF or TM-DF to move the chain further. To Reject the request from PE, click on Reject

9. Only the TM-AF or TM-DF is chosen, it will show in pending state with Telemarketer name in Next TM Name.