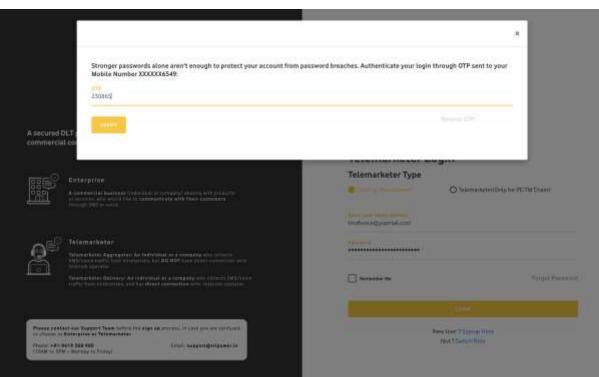

3. Enter your Email Address and password

4. Enter the OTP received on your registered Mobile number and click Verify

5. On the DLT Home page, you will see the option of Chains, Click on chains option and further click on "New Chain" tab

2. Enter the OTP to login to the vilpower portal

3. For TM with no existing relationship with vilpower portal, pl choose TM (only for PETM chain)

4. Pl enter the Telemarketer ID issued by the DLT eco system

5. Enter the OTP triggered to the both registered Mobile Number and Email id which will be used to two factor authentication to the Vilpower Portal

6. Verify and login to the vilpower Portal

7. Click on chain option on the home page & View all Pending and approved request on the Chain Home Page and click on Action to take next steps TM with only PE-TM Chain only option will only have access to view, declare, accept/reject chains