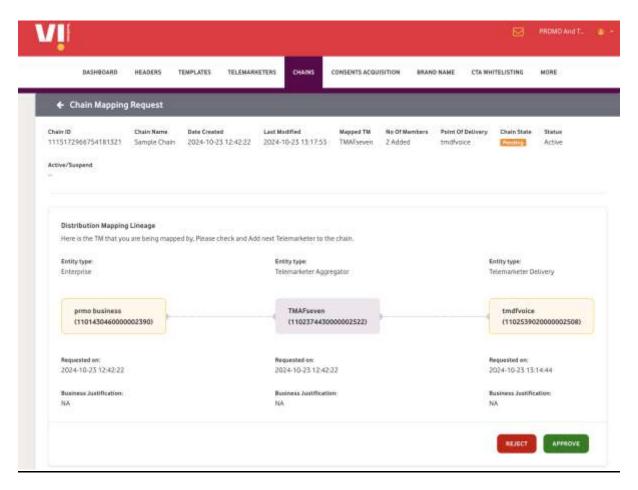

8. Check the request from PE or TM-AF & Choose next TM-AF or TM-DF to move the chain further. To Reject the request from PE, click on Reject

9. Only the TM-AF or TM-DF is chosen, it will show in pending state with Telemarketer name in Next TM Name.

4. Post Chain approval, it will go to home page of chains in pending state where final approval will be given by PE for complete chain.

### **Enterprise Login**

1. Click on actions to view pending chain requests

2. View the entire chain end to end and click to approve or reject

3. Once the chain is approved, it will be available on the home page of Enterprise as a approved chain