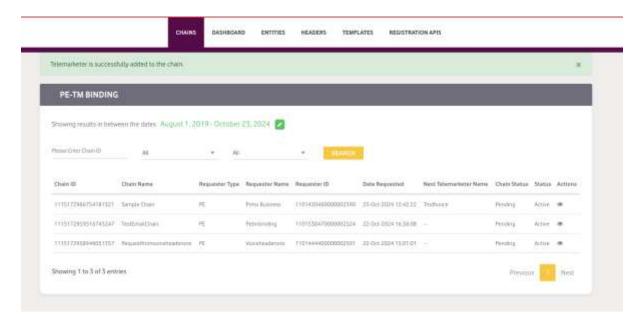

6. Chain initiation Page

7. Enter a name to the chain, search TM-AF or TM-DF (to whom the traffic is delivered directly by the Enterprise) and submit the request,

8. Chain Home page will show the request pending as its pending with the TM to approve chain initiation request.

5. Enter the OTP triggered to the both registered Mobile Number and Email id which will be used to two factor authentication to the Vilpower Portal

6. Verify and login to the vilpower Portal

7. Click on chain option on the home page & View all Pending and approved request on the Chain Home Page and click on Action to take next steps TM with only PE-TM Chain only option will only have access to view, declare, accept/reject chains

8. Check the request from PE or TM-AF & Choose next TM-AF or TM-DF to move the chain further. To Reject the request from PE, click on Reject

9. Only the TM-AF or TM-DF is chosen, it will show in pending state with Telemarketer name in Next TM Name.