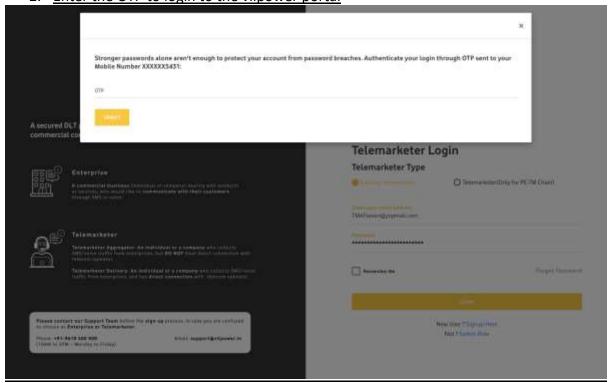

3. Enter your Email Address and password

4. Enter the OTP received on your registered Mobile number and click Verify

5. On the DLT Home page, you will see the option of Chains, Click on chains option and further click on "New Chain" tab

2. Enter the OTP to login to the vilpower portal

3. For TM with no existing relationship with vilpower portal, pl choose TM (only for PETM chain)

4. Pl enter the Telemarketer ID issued by the DLT eco system

5. Enter the OTP triggered to the both registered Mobile Number and Email id which will be used to two factor authentication to the Vilpower Portal

6. Verify and login to the vilpower Portal

7. Click on chain option on the home page & View all Pending and approved request on the Chain Home Page and click on Action to take next steps TM with only PE-TM Chain only option will only have access to view, declare, accept/reject chains